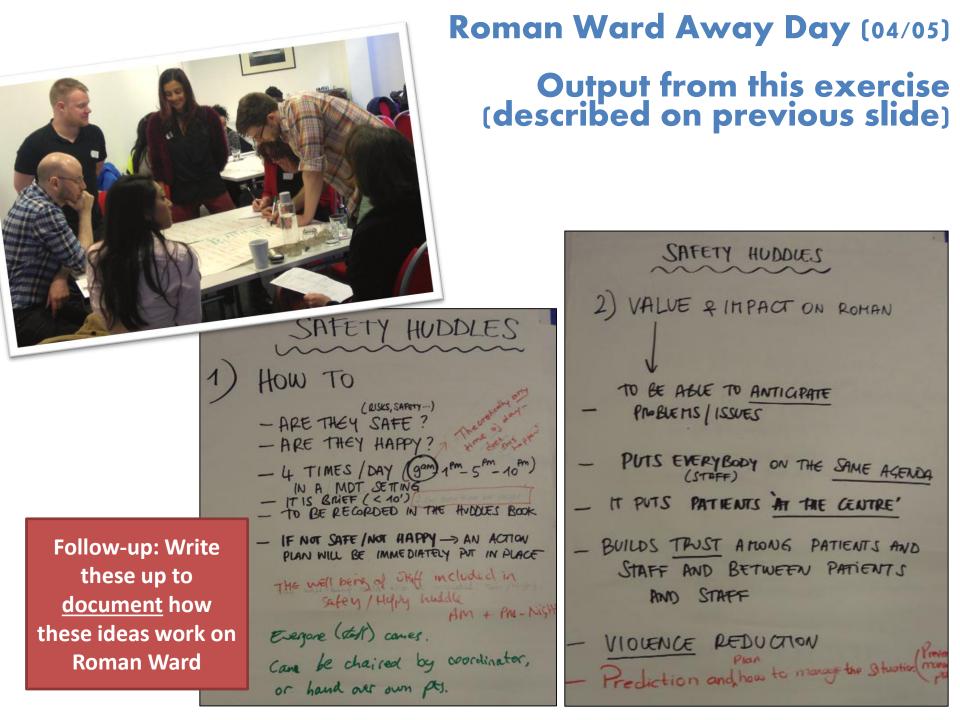

### Roman Ward Away Day Model (04/05/2016)

Step 1: Share quantitative data with team

Slides 7-9 describe an away day session to engage team in work and review change ideas with team and develop ward specific versions

# Roman Ward Away Day (04/05)

Step 4: Reflecting on extent to which these are fully embedded on the ward – "litmus test" question (below) so people can relate to this & and simple scales on paper (right).

Helps leads to know which ideas might need a bit more energy