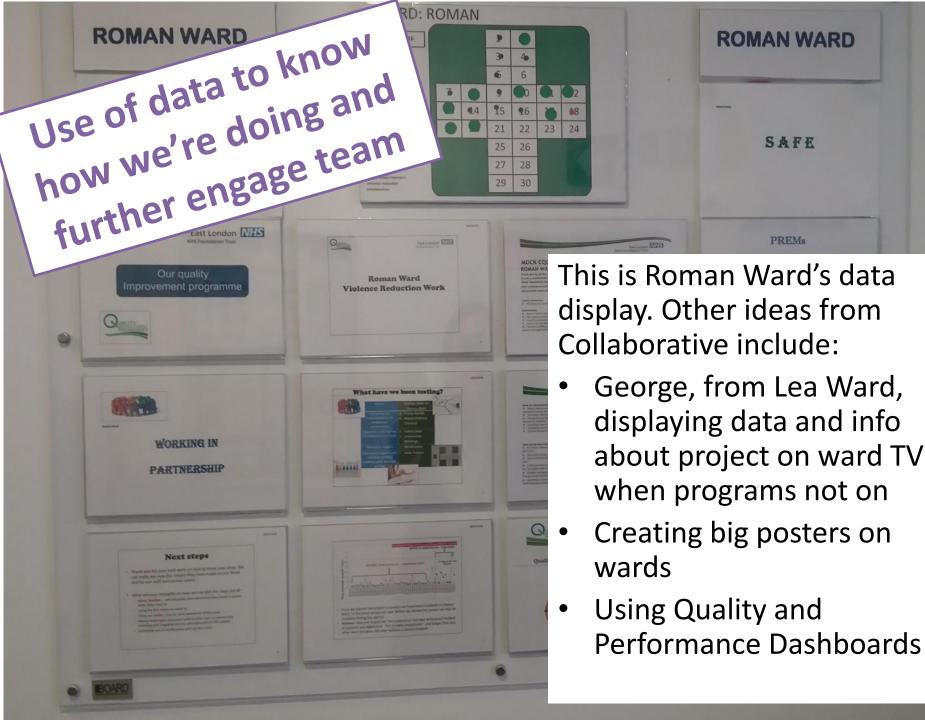

#### **Actions**

All change ideas summaries saved in ward files. Team know where.

Roman Ward Away Day session to define specific versions for ward

Keeping it fresh by discussing at the Tower Hamlets Violence Reduction Collaborative

... and on ward away days

**Data from ELFT dashboards** 

Noticeboards

**Roman Ward Away Day session** 

Standing item in supervision

Part of new team member induction

Approach ACD Andy Cruickshank for any resources needed