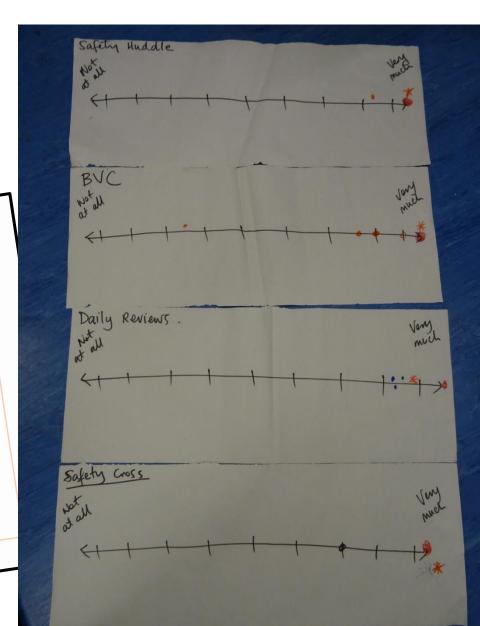

# Roman Ward Away Day (04/05)

Step 4: Reflecting on extent to which these are fully embedded on the ward – "litmus test" question (below) so people can relate to this & and simple scales on paper (right).

Helps leads to know which ideas might need a bit more energy

### Question...

To what extent do you think these ideas are fully embedded on the ward? Test: If ward leads weren't there for 3 weeks, to what extent are you sure they would continue?

All nominations for Safety Huddle Champion are displayed on Lea Ward and Shabz also sends out emails to team with positive feedback