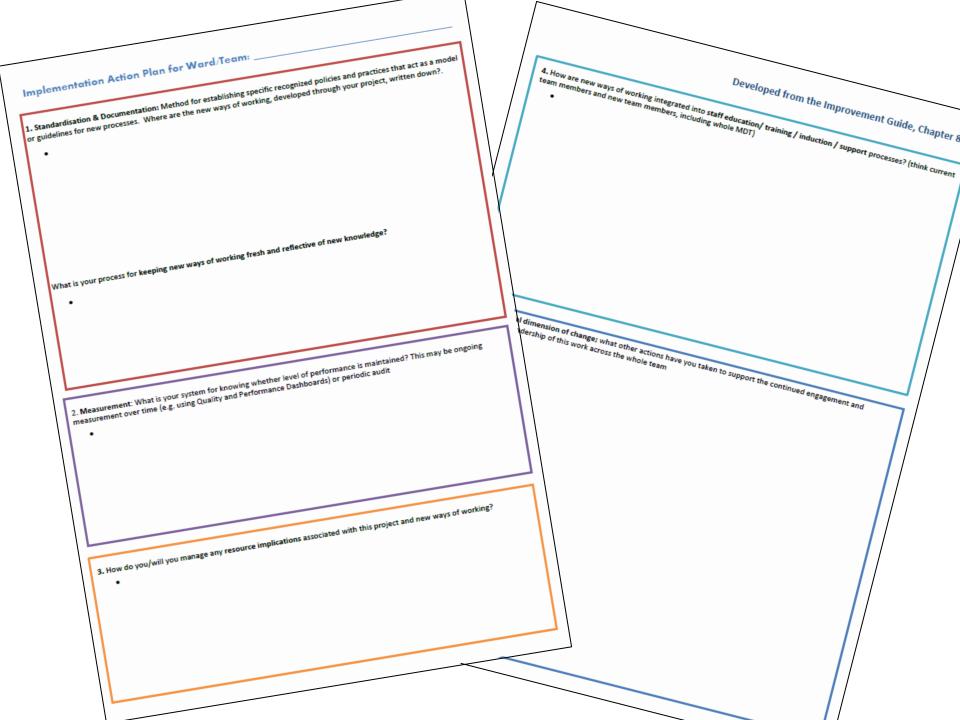

### 1. Standardisation...

Method of establishing specific recognized policies and practices that act as a model or guidelines for a process

**2. Documentation...** of new procedures, integrated into systems

Including a system for **keeping it fresh and reflective of new knowledge**; active process, assigned roles and responsibilities

3. Having a means of knowing whether level of performance is maintained: **measurement** over time & data shared with teams

**4. Staff education/ training / induction / support** (supervision, away days, etc) : think current team members and new team members, including whole MDT

### 5. Effectively manage resource implications

6. The social dimension of change; supporting the continued engagement and collective leadership of this work

Change idea summaries developed by Tower Hamlets Violence Reduction Collaborative and saved in ward folders