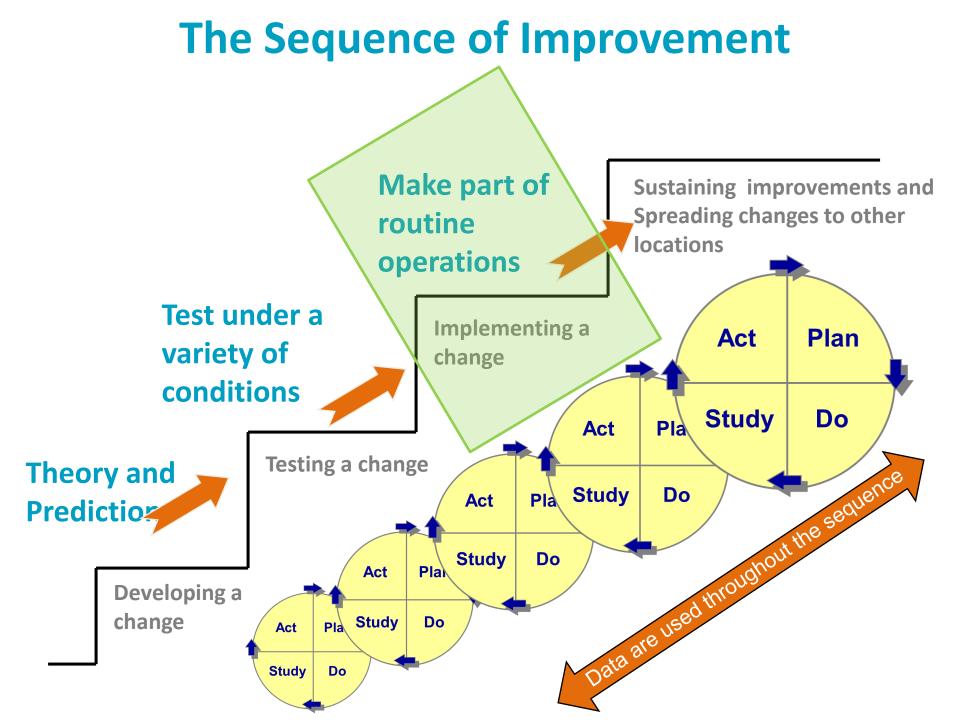

# **Testing vs. Implementation**

 Testing – Trying and adapting existing knowledge on small scale. Learning what works in your system.

Implementation – Making this change a part of the day-to-day operation of the system

Key test of how embedded your changes are: How confident are you the change would persist even if you/your leads were away for a month?

### How to implement effectively? (Improvement Guide, Ch 8)