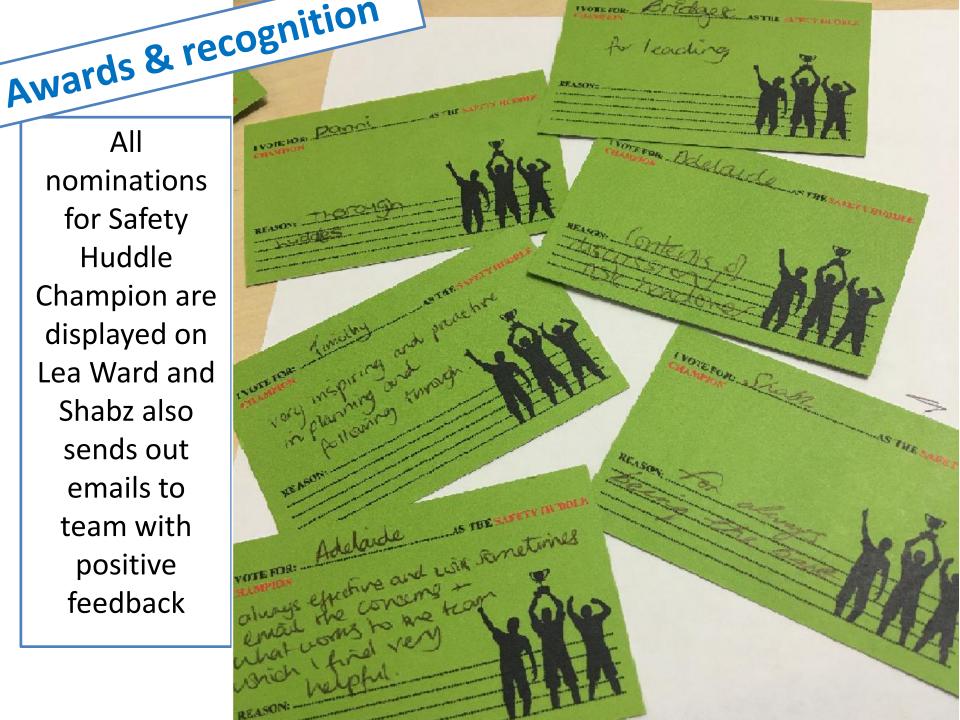

### Question...

To what extent do you think these ideas are fully embedded on the ward? Test: If ward leads weren't there for 3 weeks, to what extent are you sure they would continue?

All nominations for Safety Huddle Champion are displayed on Lea Ward and Shabz also sends out emails to team with positive feedback