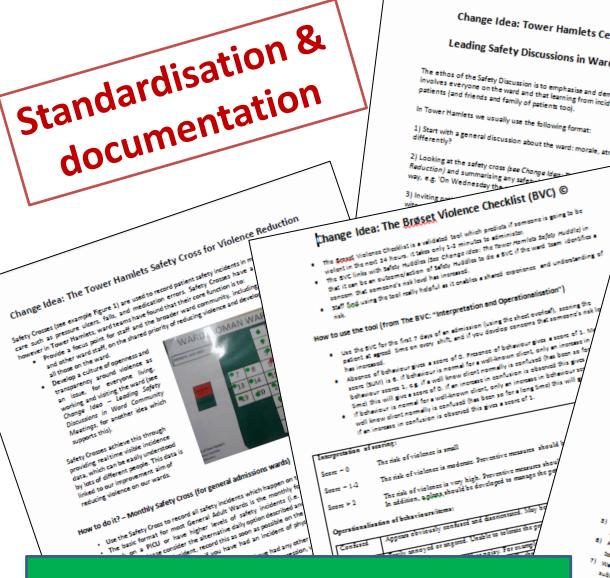

### 1. Standardisation...

Method of establishing specific recognized policies and practices that act as a model or guidelines for a process

**2. Documentation...** of new procedures, integrated into systems

Including a system for **keeping it fresh and reflective of new knowledge**; active process, assigned roles and responsibilities

3. Having a means of knowing whether level of performance is maintained: **measurement** over time & data shared with teams

**4. Staff education/ training / induction / support** (supervision, away days, etc) : think current team members and new team members, including whole MDT

### 5. Effectively manage resource implications

6. The social dimension of change; supporting the continued engagement and collective leadership of this work

Change idea summaries developed by Tower Hamlets Violence Reduction Collaborative and saved in ward folders