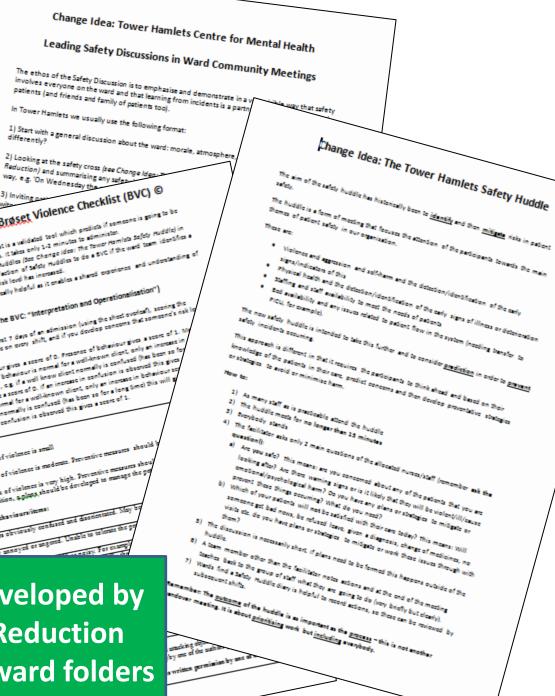

### 1. Standardisation...

Method of establishing specific recognized policies and practices that act as a model or guidelines for a process

**2. Documentation...** of new procedures, integrated into systems

Including a system for **keeping it fresh and reflective of new knowledge**; active process, assigned roles and responsibilities

3. Having a means of knowing whether level of performance is maintained: **measurement** over time & data shared with teams

**4. Staff education/ training / induction / support** (supervision, away days, etc) : think current team members and new team members, including whole MDT

### 5. Effectively manage resource implications

6. The social dimension of change; supporting the continued engagement and collective leadership of this work

Change idea summaries developed by Tower Hamlets Violence Reduction Collaborative and saved in ward folders