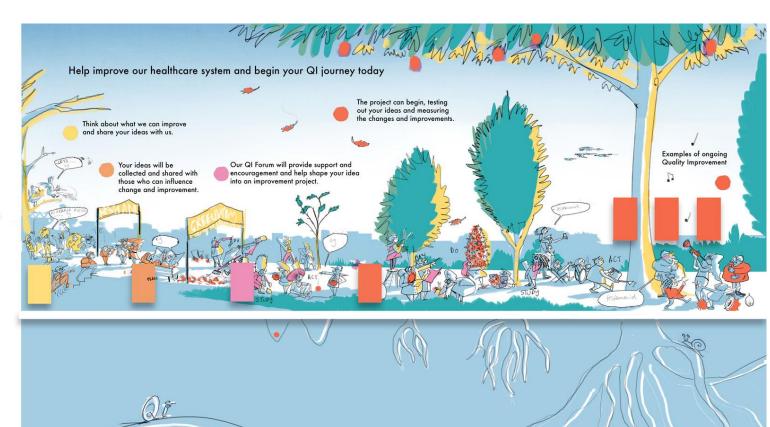

## QI Wall in Newham

Get on bond

## **Quality Improvement**

Quality improvement is all about making things better. Improving our care and providing the best possible experience for all our service users, carers and staff.

East London NHS Foundation Trust (ELFT) is on a journey to provide the highest quality mental health and community health in the country.

In Newham we are working together to make quality improvement a reality for all. Join in by starting a QI project or learn from an existing one. Use the support of our QI coaches, sponsors to help us on this journey of continuous improvement