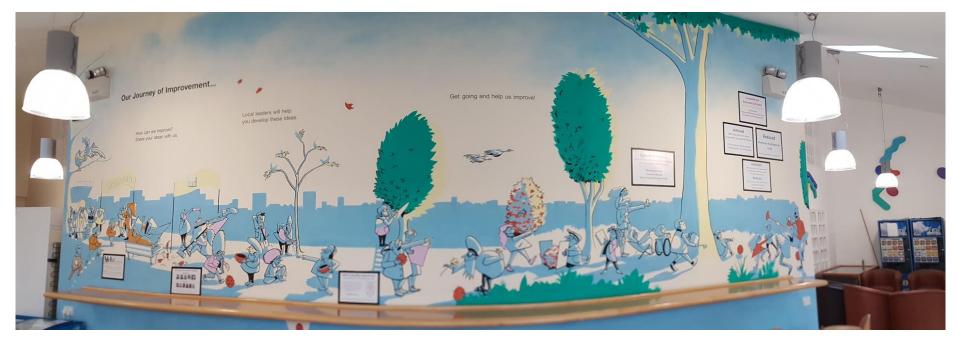

## QI Wall in Newham

Get on bond

## **Quality Improvement**

Quality improvement is all about making things better. Improving our care and providing the best possible experience for all our service users, carers and staff.

East London NHS Foundation Trust (ELFT) is on a journey to provide the highest quality mental health and community health in the country.

In Newham we are working together to make quality improvement a reality for all. Join in by starting a QI project or learn from an existing one. Use the support of our QI coaches, sponsors to help us on this journey of continuous improvement