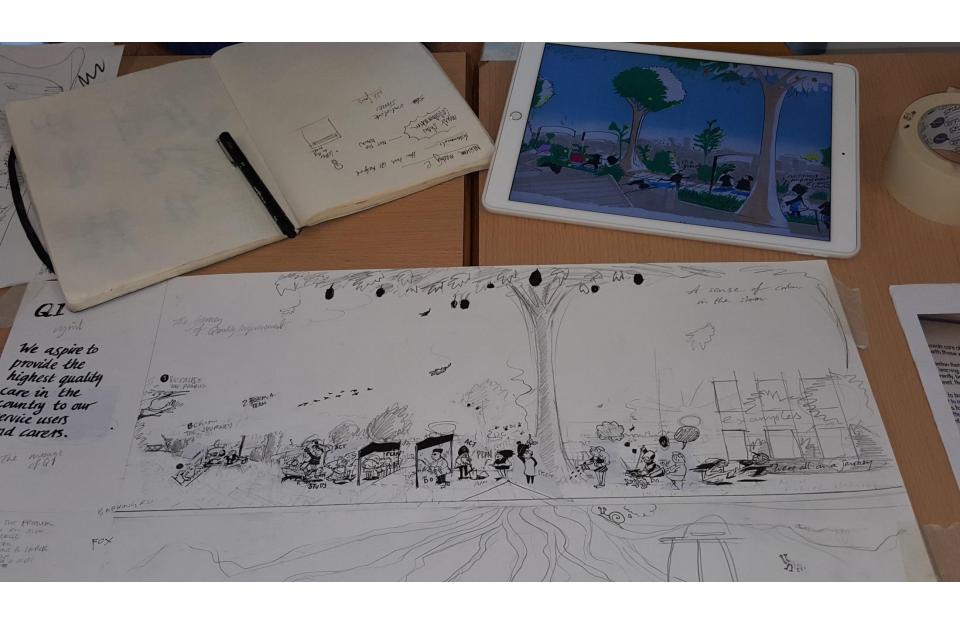

## QI Wall in Newham

Get on bond

## **Quality Improvement**

Quality improvement is all about making things better. Improving our care and providing the best possible experience for all our service users, carers and staff.

East London NHS Foundation Trust (ELFT) is on a journey to provide the highest quality mental health and community health in the country.

In Newham we are working together to make quality improvement a reality for all. Join in by starting a QI project or learn from an existing one. Use the support of our QI coaches, sponsors to help us on this journey of continuous improvement