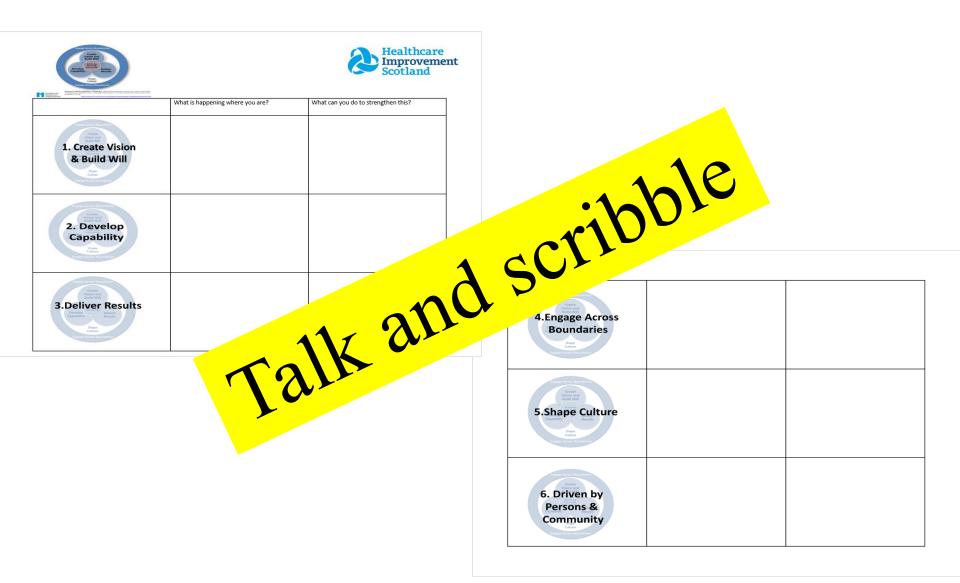

## Create Vision and Build Will **1. Create Vision** Persons & Community **Build Build State**

Shape Culture

**Engage Across Boundaries** 

#### **Engage Across Boundaries**

Create

Vision and

**Build Will** 

## 2. Develop Capability

Shape Culture

**Engage Across Boundaries** 

### **Engage Across Boundaries**

Create Vision and Build Will

# **3.Deliver Results**

Develop Capability

Deliver Results

Shape

Culture

**Engage Across Boundaries** 

## Create Vision and Build Will 4.Engage Across Boundaries

Shape Culture

**Engage Across Boundaries** 

### **Developing a national ACP**

Create Vision and Build Will

## 5.Shape Culture Capability Results

Shape Culture

**Engage Across Boundaries** 

### Create Vision and 6. Driven by **Driven by** Persons & Persons & Results Community Culture

**Engage Across Boundaries** 