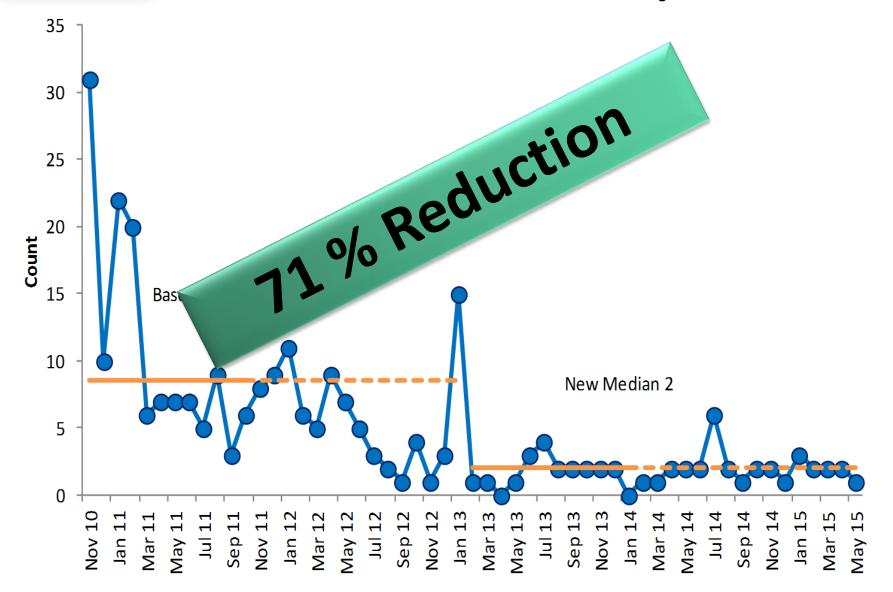

### Royal Hospital for Sick Children, Yorkhill PICU Total Delayed Discharges (+ 4 hrs)