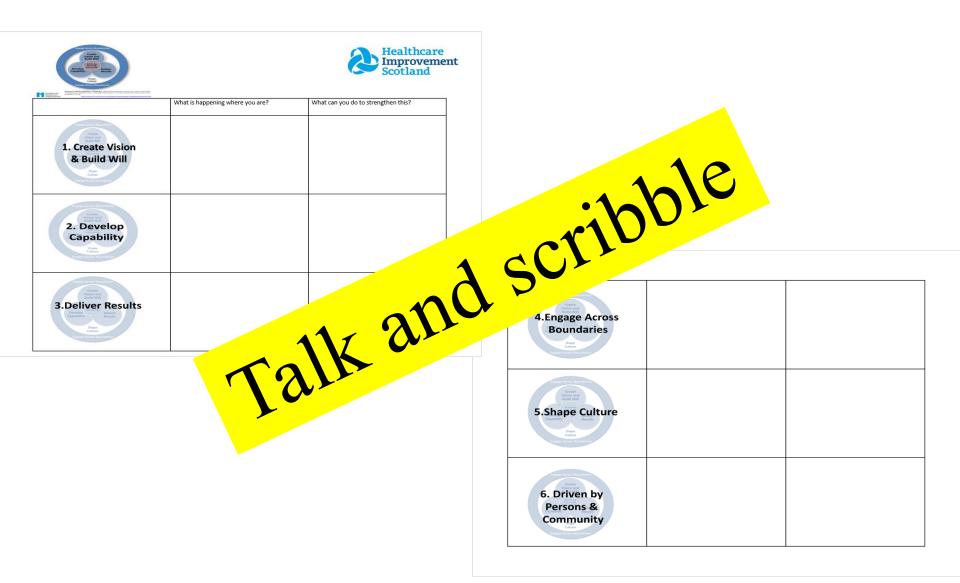

## Create Vision and Build Will **1. Create Vision** Persons & Community **Build Build State**

Shape Culture

**Engage Across Boundaries** 

#### **Engage Across Boundaries**

Create

Vision and

**Build Will** 

## 2. Develop Capability

Shape Culture

**Engage Across Boundaries** 

### **Engage Across Boundaries**

Create Vision and Build Will

## Create Vision and Build Will 4.Engage Across Boundaries

Shape Culture

**Engage Across Boundaries** 

## 5.Shape Culture Capability Results

Shape Culture

**Engage Across Boundaries** 

### Create Vision and 6. Driven by **Driven by** Persons & Persons & Results Community Culture

**Engage Across Boundaries** 