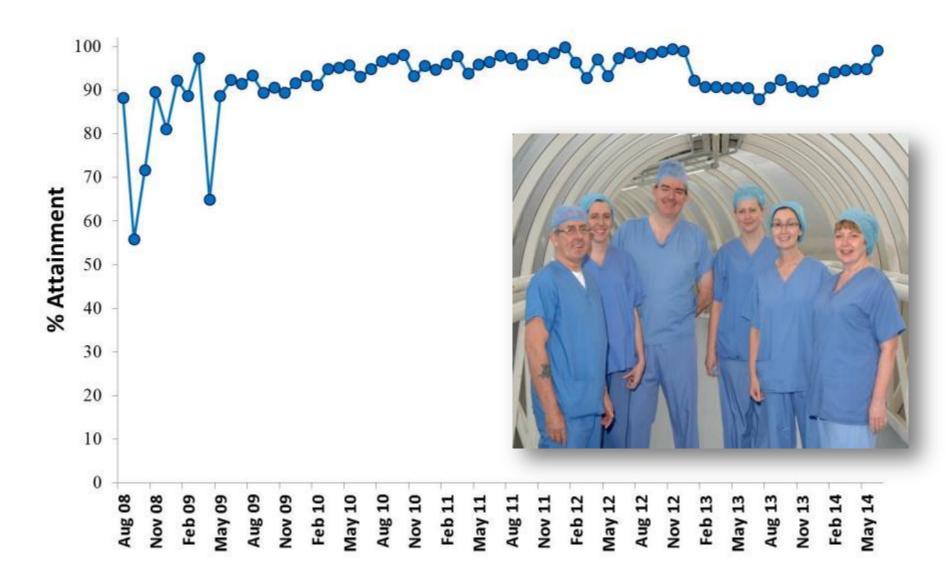

### **NHSScotland Surgical Safety Briefings**

#### **CHANGING THE CULTURE...**

"I now consider the safety brief to be every bit as important to the safety of our patients as what I do as a surgeon during the operation..."

"....I don't know why theatre teams are allowed not to do a morning brief .... I wouldn't operate without it !"

Surgeon