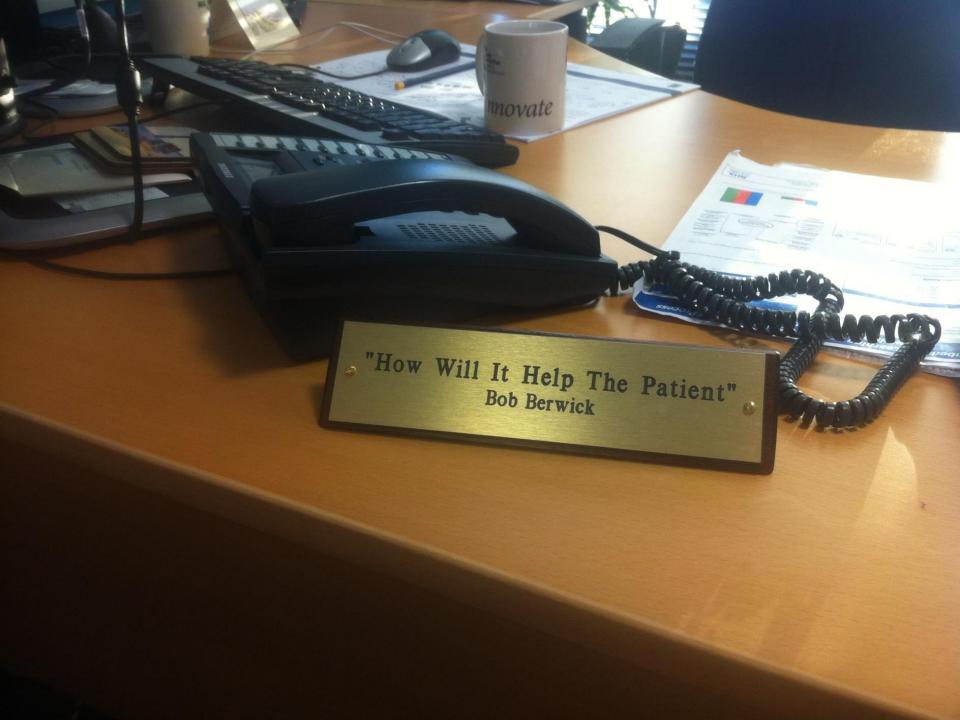

## LEADERSHIP FOR IMPROVEMENT

7<sup>th</sup> Dec 2017

Dr Brian Robson MBChB, FRCGP, MPH, DRCOG Medical Director Health Foundation / IHI Quality Improvement Fellow

"I think you should be more explicit here in step two."