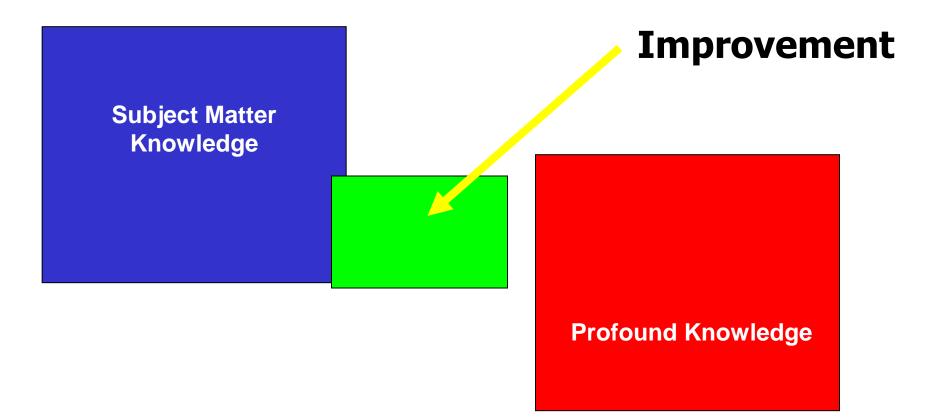

# "...everyone in healthcare really has two jobs when they come to work every day: to do their work and to improve it."

What is "quality improvement" and how can it transform healthcare? **Batalden,P; Davidoff.F** Qual Saf Health Care. 2007 February; 16(1): 2–3

*Subject Matter Knowledge*: Specialist knowledge and skills required to be a good clinician

*Profound Knowledge*: The interaction of the theories of systems, variation, epistemology and psychology.

< PREVIOUS NEXT >