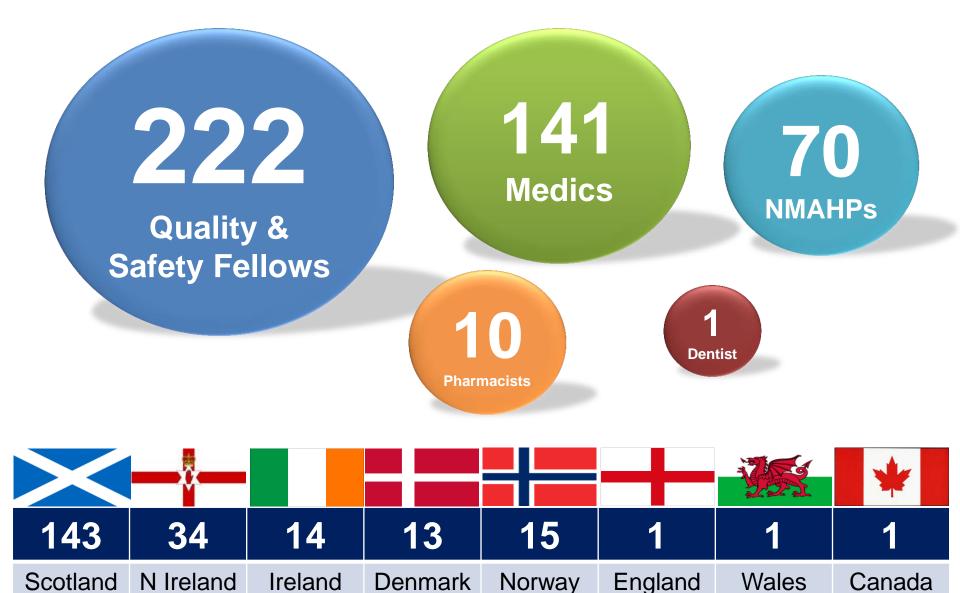

### **QUALITY & SAFETY FELLOWS (COHORTS 1-10)**

"I have realised that there is a greater world out there. I want to be a credible clinician improving care: this is my professional future"

SPSP Fellow, 2014

## "I know the world is changing... .... I want to learn how to change with it and improve care."

Scottish Q&S Fellow, 2017