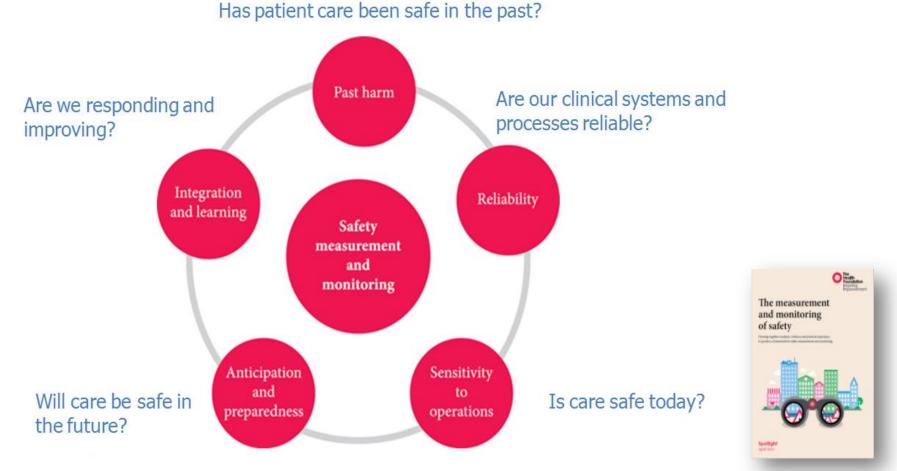

### **CHARLES' 'BUBBLES' BROADENED OUR THINKING**

http://www.health.org.uk/publication/measurement-and-monitoring-safety