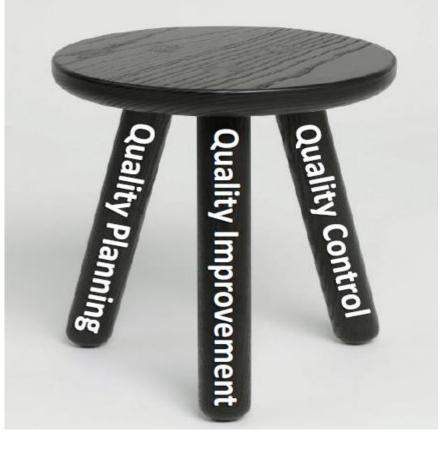

## Juran's Trilogy

## **Quality Planning**

Provides a system that is capable of meeting quality standards

## **Quality Control**

Used to determine when corrective action is required

## **Quality Improvement**

Seeks better ways of doing things

Dr Joseph Juran