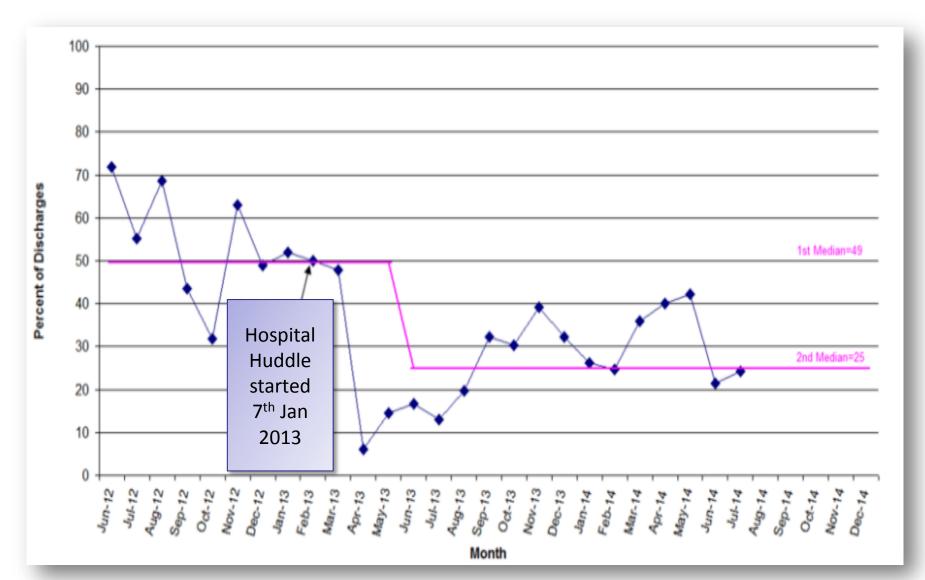

### Royal Hospital for Sick Children, Yorkhill PICU Total Delayed Discharges (+ 4 hrs)