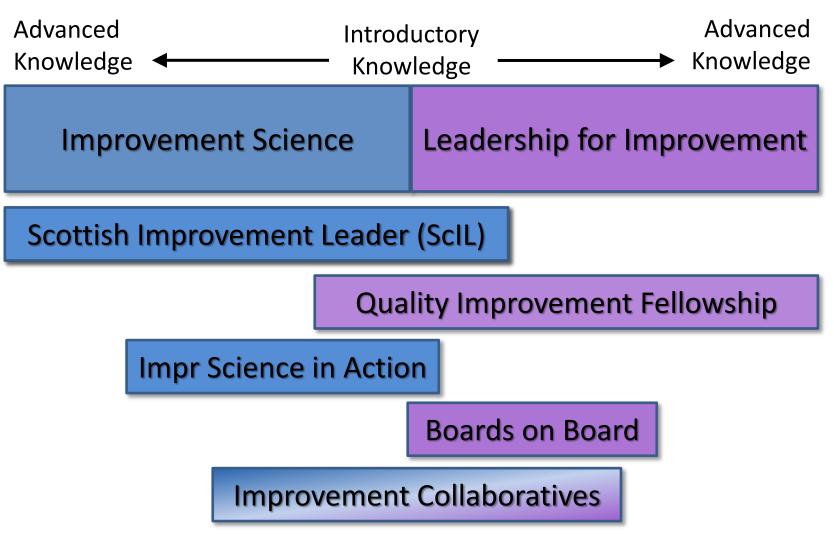

# Improvement Capacity Building: Scotland's Approach

laura.allison@nes.scot.nhs.uk

## **IMPROVEMENT LEARNING AT ALL LEVELS**

http://www.gov.scot/Publications/2017/02/1090/downloads

http://www.gov.scot/Publications/2016/01/3484/downloads