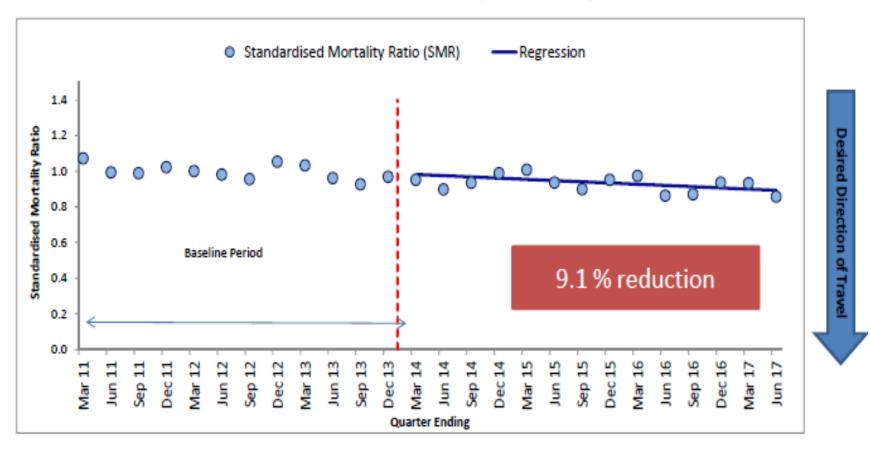

#### HSMR for deaths within 30-days of admission (with regression line); Scotland, Jan-Mar 2011 to Apr-Jun 2017p

SCOTLAND

Scotland

< PREVIOUS NEXT >

25