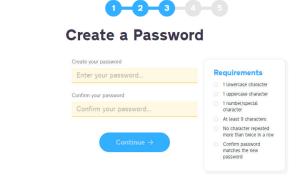

Step 5 - Set yourself a password

Step 6 – Enter where you work and your job title.

Please remember to select "East London NHS Foundation

Trust"

**Step 7** – Read the terms of use and verify that you accept them.