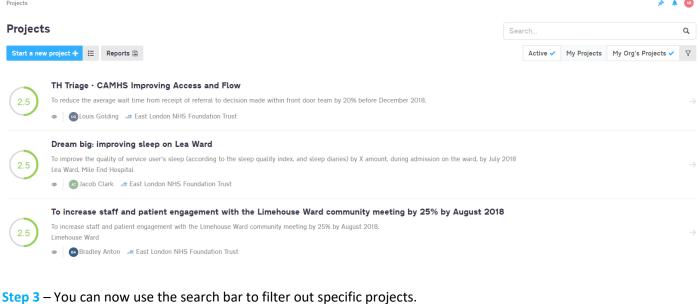

Step 1 – Log into the platform and then click on "Projects" from the menu on the left. Here is where you can access all the projects on the platform.

The page will automatically default to showing you all the active projects you're linked to. If you are not part of any projects, nothing will appear here. You can use the filter options on the right to search for specific projects.

Step 2 - Click on the "My Projects" filter to get rid of it. Then click on the "My Org's Projects" to view all the projects that are taking place in ELFT.

If you need further assistance, please do not hesitate to get in touch with the QI team at elft.gi@nhs.net