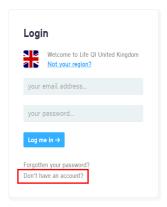

## Registering on the platform

Step 1 – Go to www.uk.lifeqisystem.com

Step 2 - Click on "Don't have an account?"

Step 3 - Complete the form

Please remember to use your work email address

**Step 4** – An email will be sent from <a href="mailto:bot@lifeqisystem.com">bot@lifeqisystem.com</a> with a confirmation code to verify your email address. You can either enter the code into the next stage of the registration form or click on the link in the email.