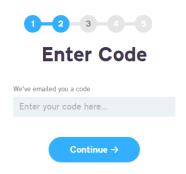

## Registering on the platform

Step 1 – Go to www.uk.lifeqisystem.com

Step 2 - Click on "Don't have an account?"

Step 3 - Complete the form

Please remember to use your work email address

**Step 4** – An email will be sent from <a href="mailto:bot@lifeqisystem.com">bot@lifeqisystem.com</a> with a confirmation code to verify your email address. You can either enter the code into the next stage of the registration form or click on the link in the email.