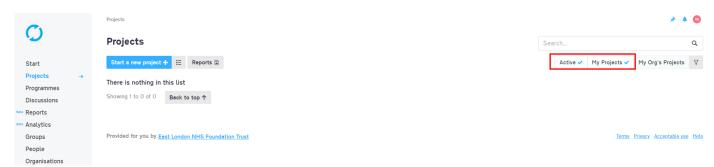

Step 1 – Log into the platform and then click on "Projects" from the menu on the left. Here is where you can access all the projects on the platform.

The page will automatically default to showing you all the active projects you're linked to. If you are not part of any projects, nothing will appear here. You can use the filter options on the right to search for specific projects.

Step 2 - Click on the "My Projects" filter to get rid of it. Then click on the "My Org's Projects" to view all the projects that are taking place in ELFT.

If you need further assistance, please do not hesitate to get in touch with the QI team at elft.gi@nhs.net