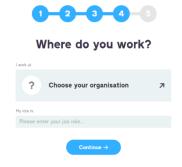

Step 5 - Set yourself a password

Step 6 – Enter where you work and your job title.

Please remember to select "East London NHS Foundation

Trust"

**Step 7** – Read the terms of use and verify that you accept them.