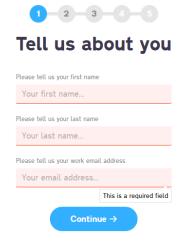

## Registering on the platform

Step 1 – Go to www.uk.lifeqisystem.com

Step 2 - Click on "Don't have an account?"

Step 3 - Complete the form

Please remember to use your work email address

**Step 4** – An email will be sent from <a href="mailto:bot@lifeqisystem.com">bot@lifeqisystem.com</a> with a confirmation code to verify your email address. You can either enter the code into the next stage of the registration form or click on the link in the email.