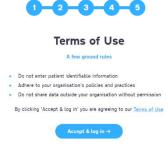

Step 5 - Set yourself a password

Step 6 – Enter where you work and your job title.

Please remember to select "East London NHS Foundation

Trust"

**Step 7** – Read the terms of use and verify that you accept them.