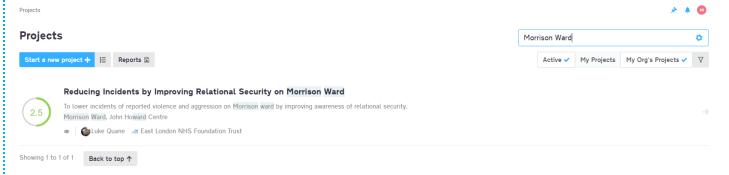

to find specific projects, please turn over.





## **Finding ELFT projects**

Once ELFT administrators have approved your account, you will be able to access all the ELFT projects on the platform. To search for projects, follow the instructions below.

Step 1 – Log into the platform and then click on "Projects" from the menu on the left. Here is where you can access all the projects on the platform.



The page will automatically default to showing you all the active projects you're linked to. If you are not part of any projects, nothing will appear here. You can use the filter options on the right to search for specific projects.

Step 2 - Click on the "My Projects" filter to get rid of it. Then click on the "My Org's Projects" to view all the projects that are taking place in ELFT.





If you need further assistance, please do not hesitate to get in touch with the QI team at elft.gi@nhs.net